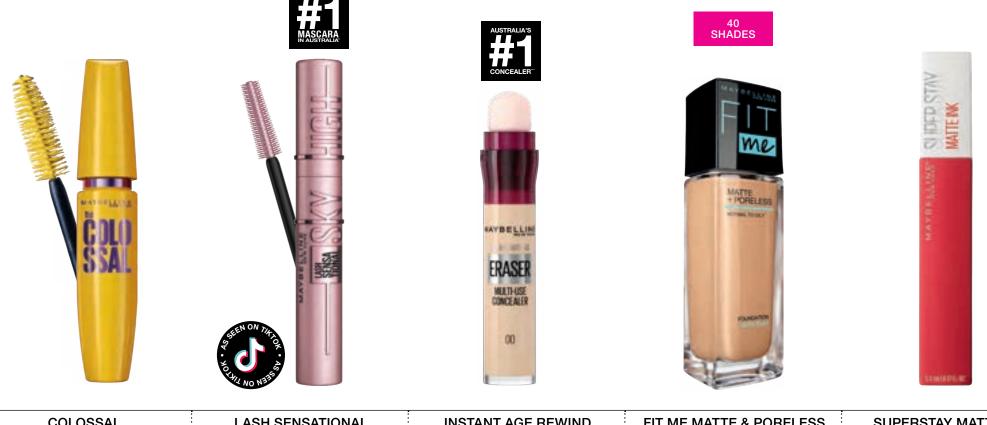

#### **MAYBELLINE HEROES**

| COLOSSAL<br>MASCARA                                                                                                                                                                                                                                                                                                 | LASH SENSATIONAL<br>SKY HIGH MASCARA                                                                                                                                                                                                                                                                                          | INSTANT AGE REWIND<br>ERASER CONCEALER                                                                                                                                                              | FIT ME MATTE & PORELESS<br>LIQUID FOUNDATION                                                                                                                                                                                                                        | SUPERSTAY MATTE INK<br>LIQUID LIPCOLOUR                                                                                                                                                                                      |
|---------------------------------------------------------------------------------------------------------------------------------------------------------------------------------------------------------------------------------------------------------------------------------------------------------------------|-------------------------------------------------------------------------------------------------------------------------------------------------------------------------------------------------------------------------------------------------------------------------------------------------------------------------------|-----------------------------------------------------------------------------------------------------------------------------------------------------------------------------------------------------|---------------------------------------------------------------------------------------------------------------------------------------------------------------------------------------------------------------------------------------------------------------------|------------------------------------------------------------------------------------------------------------------------------------------------------------------------------------------------------------------------------|
| <ul> <li>Top-rated for a reason, our iconic yellow mascara delivers instant, big, and clump-free volume in a NY minute!</li> <li>9X more volume! Lush collagenenriched plumping formula and Mega Brush instantly build 9X volume, without clumps.</li> <li>Contact lens safe and Ophthalmologist-tested.</li> </ul> | <ul> <li>Limitless length, full volume lashes</li> <li>Flex tower mascara brush bends to<br/>volumise and extend every single lash<br/>from root to tip.</li> <li>Formula infused with bamboo extract<br/>and fibres for long, full lashes that<br/>never get weighed down.</li> <li>Australia's #1 mascara brand.</li> </ul> | <ul> <li>Instantly erases dark circles<br/>and fine lines.</li> <li>Visibly diminishes puffiness.</li> <li>Contains Goji Berry and Haloxyl.<sup>™</sup></li> <li>Cushion tip applicator.</li> </ul> | <ul> <li>A skin fitting foundation to provide<br/>our most natural look.</li> <li>Micro-refined blotting powders absorb<br/>oil for a matte finish.</li> <li>Blurring micro-powders erase pores<br/>for a pore-less airbrushed look.</li> <li>40 shades.</li> </ul> | <ul> <li>Up to 16HRS of saturated<br/>liquid matte lip colour.</li> <li>22 high pigment shades.</li> <li>Transfer-proof and budge-proof wear.</li> <li>Arrow tip applicator for precise and<br/>easy application.</li> </ul> |
| RRP \$20.99                                                                                                                                                                                                                                                                                                         | RRP \$25.99                                                                                                                                                                                                                                                                                                                   | RRP \$20.99                                                                                                                                                                                         | RRP \$25.99                                                                                                                                                                                                                                                         | RRP \$23.99                                                                                                                                                                                                                  |