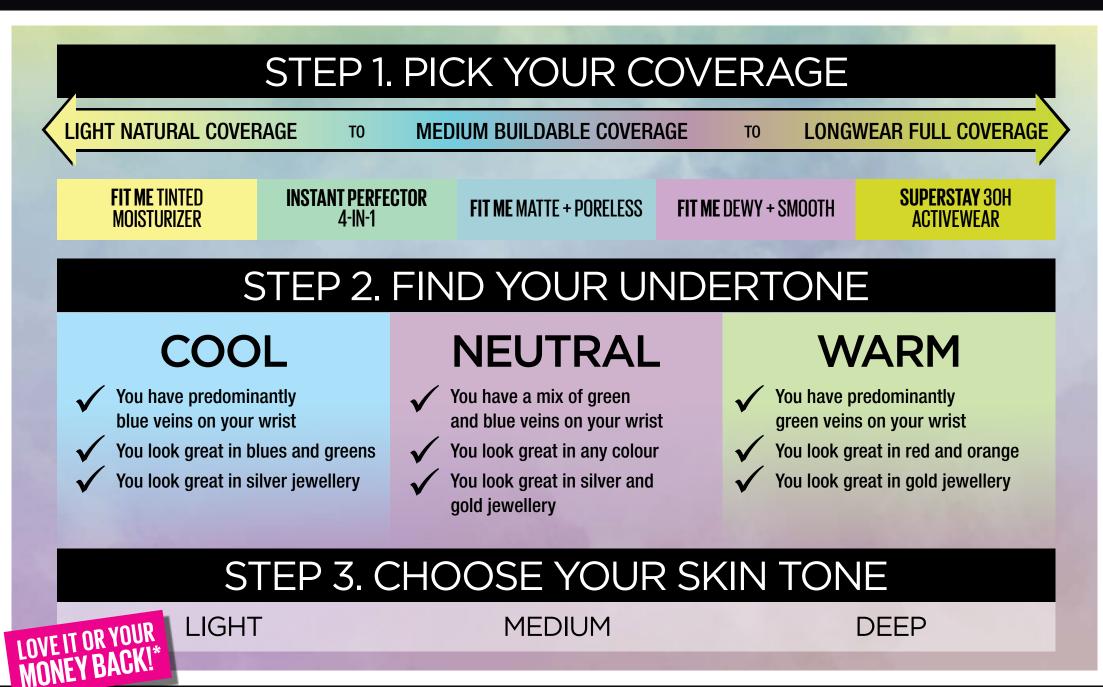

#### WHICH FOUNDATION ARE YOU?

MAYB

NEW YORK

\*Conditions apply, see https://www.plexus.co/terms/maybelline-foundation-money-back-guarantee-2023-promotion. Closes for purchases: 11.59pm AEDT 31/12/23. Claims must be within 14 days of purchase. Final claims by: 11:59pm AEDT 14/01/24. Max 1 claim p/household and 1 claim p/transaction. Retain receipt.

### WHICH FOUNDATION ARE YOU?

|                | ME TINT<br>Urizer         |               |           | <b>INSTANT PERFECTOR</b><br>4-IN-1 GLOW FOUNDATIO                                                                | SELF<br>ADJUSTING<br>SHADES |            | /IE MATT<br>Eless si |      |       | /IE DEW<br>OTH SH |      |        | SUP<br>A( | ERSTAY<br>CTIVE W<br>SHADE | EAR  |       |
|----------------|---------------------------|---------------|-----------|------------------------------------------------------------------------------------------------------------------|-----------------------------|------------|----------------------|------|-------|-------------------|------|--------|-----------|----------------------------|------|-------|
| LIGHT          | MEDIUM                    | DEEP          |           |                                                                                                                  |                             | LIGHT      | MEDIUM               | DEEP | LIGHT | MEDIUM            | DEEP |        | LIGHT     | MEDIUM                     | DEEP |       |
| 103            | 220                       | 310           |           | FAIR-LIGHT                                                                                                       |                             | 112        | 235                  | 338  | 115   | 235               | -    |        | 5         | 40                         | 65   |       |
| 115            |                           | 330           |           |                                                                                                                  |                             | 115        | 242                  | 370  | -     | -                 | -    |        | 20        | -                          | 66   |       |
| 118            |                           | 355           |           | LIGHT                                                                                                            | -GER                        | 122        | -                    | 380  | -     | -                 | -    |        | 21        | -                          | 78   |       |
| 120            |                           | 360           |           | MEDUIN                                                                                                           |                             | 105        | 222                  | 320  | 105   | 210               | 315  |        | 1         | 30                         | 56   |       |
|                |                           | 370           |           | MEDIUM                                                                                                           |                             | 124        | 230                  | 322  | 125   | 225               | 322  |        | 2         | 48                         | 61   |       |
|                |                           |               |           | MEDIUM-DEEP                                                                                                      |                             | 125        | 245                  | 335  | -     | 230               | 355  |        | 10        | -                          | 70   |       |
|                | Undertones<br>when select |               |           |                                                                                                                  | RFEICTOR                    | 130        | -                    | 355  | 130   | 245               | -    |        | -         | -                          | 76   |       |
| Tinted Moi     | isturizer sha             | de, simply    |           | DEEP                                                                                                             | N-1GLOW                     | -          | -                    | 360  | -     | -                 | 360  |        | -         | -                          | 79   |       |
| choos          | se your skin              | tone.         |           |                                                                                                                  |                             | -          | -                    | 365  | -     | -                 | -    |        | -         | -                          | -    |       |
|                |                           |               |           | INSTANT PERFECTOR                                                                                                | 1991                        | 102        | 220                  | 310  | 102   | 220               | 310  |        | 3         | 26                         | 59   |       |
|                |                           |               |           | <b>INSTANT PERFECTOR</b><br>4-IN-1 MATTE FOUNDATIO                                                               | N                           | 110        | 228                  | 312  | 110   | 228               | 330  |        | 7         | 31                         | 60   |       |
| 100            |                           |               |           | and the second |                             | 118        | 238                  | 330  | 118   | -                 | -    |        | 22        | 32                         | 63   |       |
| SCOTTER LEDINE |                           |               |           | LIGHT                                                                                                            |                             | 120        | -                    | 332  | 120   | 240               | -    |        | -         | 36                         | 64   |       |
| FIT            |                           |               |           | and the second secon  |                             | 128        | -                    | 334  | 128   | -                 | - ,  |        | -         | -                          | 67   |       |
| me             |                           | HERE          | 25.8      | LIGHT-MEDIUM                                                                                                     |                             | <b>ř</b> - | -                    | 340  | -     | -                 | -    | ΠŤ     | -         | -                          | 75   |       |
| - Selfination  |                           | FIND<br>SHADE | BUYS BALL | MEDIUM                                                                                                           |                             | -          | -                    | 356  | -     | -                 | -    | ALC: N | -         | -                          | -    | and a |
| The second     |                           |               | -         | MEDIUM                                                                                                           |                             | -          | -                    | 358  | -     | -                 | -    | -      | -         | -                          | - 1  |       |
|                |                           | 節里            |           |                                                                                                                  |                             | -          | -                    | 362  | -     | -                 | -    |        | -         | -                          | -    |       |
| 330            | 175                       |               |           | MEDIUM-DEEP                                                                                                      |                             | -          | -                    | 368  | -     | -                 | -    | -      | -         | -                          | - )  | 30H   |
|                | Dř                        | <b></b> .     | 1         |                                                                                                                  |                             | -          | -                    | 375  | -     | -                 | 375  | -      | -         | -                          | -    | 8     |
|                |                           |               |           | Balana and Manakasa in order in dependence of                                                                    |                             |            |                      |      |       |                   |      | -      |           |                            |      |       |