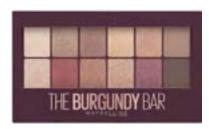

#### **EYES - MASCARA - THE COLOSSAL**

BEST SELLER

|                  | THE COLOSSAL                                                                                                                                                           | THE COLOSSAL<br>CURL BOUNCE MASCARA                                                                                                                   | THE COLOSSAL<br>36H MASCARA                                                                     | THE COLOSSAL<br>BIG SHOT                                                                                                          |
|------------------|------------------------------------------------------------------------------------------------------------------------------------------------------------------------|-------------------------------------------------------------------------------------------------------------------------------------------------------|-------------------------------------------------------------------------------------------------|-----------------------------------------------------------------------------------------------------------------------------------|
| FINISH           | Volumising                                                                                                                                                             | Curl Volume                                                                                                                                           | Volumising                                                                                      | Extreme volumising                                                                                                                |
| LOOK/<br>RESULTS | - Dramatic, voluminous lashes.<br>- 9X more volume in just one coat.                                                                                                   | Curl volume lashes                                                                                                                                    | Colossal volume bold lashes for up to 36HR                                                      | Fully loaded volume from root to tip in just one coat                                                                             |
| BENEFIT          | <ul> <li>Gives lashes mega volume instantly.</li> <li>Collagen enriched formula with thickening agents<br/>boosts each lash, one by one, redefining volume.</li> </ul> | <ul> <li>Clump free, big volume lashes.</li> <li>Memory curl formula.</li> <li>Curved brush curls up every lash.</li> <li>Up to 24HR wear.</li> </ul> | - Colossal volume for bold lashes.<br>- Up to 36HR wear.<br>- Waterproof.<br>- Smudge-resistant | <ul> <li>Big dense volume at the root of the lashes.</li> <li>Dose of collagen in the formula for a volumising effect.</li> </ul> |
| BRUSH            | Oversized MegaBrush ensures all lashes<br>are coated, giving lush volume whilst<br>conquering clumps                                                                   | Curl 'n' bounce brush                                                                                                                                 | Mega brush                                                                                      | Conical brush with narrow tip and wavy bristles<br>get close to the root of lashes to capture the<br>biggest shot of volume yet   |
| SHADES           | 3                                                                                                                                                                      | 3                                                                                                                                                     | 1                                                                                               | 1                                                                                                                                 |
| VATERPROOF       | Yes                                                                                                                                                                    | Yes                                                                                                                                                   | Yes                                                                                             | No                                                                                                                                |
| RRP              | \$20.99                                                                                                                                                                | \$25.99                                                                                                                                               | \$25.99                                                                                         | \$20.99                                                                                                                           |